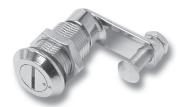

## 1-081 Compression Latch Pr20.1

Tool or hand operable, IP65, Heavy duty

- Two 90° rotations first secure door closed and then apply compression
- Aligned marks indicate final closed and compressed position
- · H-dimension is adjusted with adjusting
- · Water and dust tight according to IP65, DIN EN 60529.
- For assembling refer to page 01.13.
- RH and LH versions available
- Provides 6.5mm compression

## Material:

- · Housing: Zinc Die, Chrome Plated or
- · Insert: brass, Chrome Plated, Zinc Die, Black or Chrome Plated
- Drip handle: Zinc Die, Black
- · Spring: Stainless Steel
- Cam: Zinc Die, Chrome Plated
- · Adjusting screw: Steel, Zinc Plated
- · Nut: Steel, Zinc Plated