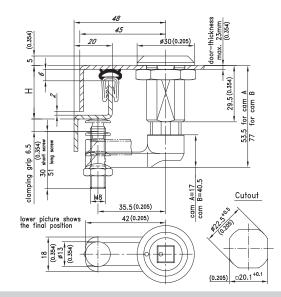

## 1-081 Compression Latch Pr20.1

Tool or hand operable, IP65, Heavy duty

- Two 90° rotations first secure door closed and then apply compression
- Aligned marks indicate final closed and compressed position
- · H-dimension is adjusted with adjusting
- · Water and dust tight according to IP65, DIN EN 60529.
- For assembling refer to page 01.13.
- RH and LH versions available
- Provides 6.5mm compression

| ) Housing, Zinc Die, Chrome Plated                                            |                     |                              | LH                         | RH         |
|-------------------------------------------------------------------------------|---------------------|------------------------------|----------------------------|------------|
| with flat ex                                                                  | ternal seal and     |                              |                            |            |
|                                                                               |                     | Nuts                         | 100-9001                   |            |
|                                                                               |                     | Grounding nut                | 100-9002                   | 100-9013   |
| 1) Housing, Z                                                                 | inc Die black, v    | with flat external seal and  |                            |            |
|                                                                               |                     | Grounding nut                | 100-9014                   | 100-9015   |
| ) Insert with                                                                 | O-ring, spring      | and peg                      |                            |            |
| Square 7mm                                                                    |                     | 100-9104                     | Slotted 2x4mm deep         | 100-9109   |
| Square 8mm                                                                    |                     | 100-9105                     | Drip handle**              | 100-9110   |
| Triangular 7mm                                                                |                     | 100-9106                     | (Cam in line with handle)  |            |
| Triangular 8mm                                                                |                     | 100-9107                     | **(Shape - see page 01.55) |            |
| Double bit 3mm pin                                                            |                     | 100-9103                     | Drip handle*               | 100-9111   |
| Double bit 5mm pin                                                            |                     | 100-9102*                    | (Handle - 90° to the cam)  |            |
| Hex 10mm                                                                      |                     | 100-9101                     | Hex 7/16"                  | 100-9132   |
| Socket hea                                                                    | d 5/16" 7inc D      | io Chromo Platod             |                            | 100-9114   |
| Socket head 5/16", Zinc Die, Chrome Plated Socket head 5/16", Zinc Die, Black |                     |                              |                            | 100-9114   |
| a) + b) Special version: insert and housing for Transportation                |                     |                              |                            | on request |
| ) + b) Specia                                                                 | ii versioii. iiisei | it and nousing for transport | ation                      | on request |
| c) Cam with adjusting screw a                                                 |                     | and nut M8                   | LH                         | RH         |
| H in mm                                                                       | 0-37                | (cam A, long screw)          | 200-9611                   | 200-9614   |
|                                                                               | 21-34               | (cam A, short screw)         | 200-9610                   | 200-9618   |
|                                                                               | 24-60               | (cam B, long screw)          | 200-9613                   | -          |
|                                                                               | 45-60               | (cam B, short screw)         | 200-9612                   |            |
| d) Assembling (required)                                                      |                     |                              |                            | 200-0064   |
| Assembling: drip-handle 90° left door                                         |                     |                              |                            | 200-0070   |
| Assembling: drip-handle 90° right door                                        |                     |                              |                            | 200-0071   |
|                                                                               | d delivery time     |                              |                            |            |